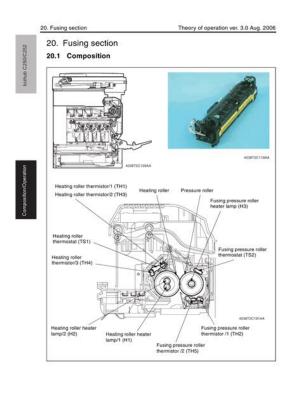

n takes a count of the number of unsuccessful accesses to the Administrator Settings to prohibit the authentication operation. The External Server that can be used for authentication is Active Directory only. Operate the machine in Ac tive Directory. Make the necessary settings. If no operations are performed for a predetermined period of time during access to the Administrator Settings or user mode during setting of User Authentication

from the control panel, the System Auto Reset function automatically causes the user to log off from the mode.http://chantalegagne.com/test/cms/upload/delonghi-solo-convection-oven-manual.xml

konica minolta bizhub c253 user manual, bizhub c253 user manual, c253 user manual pdf, c253 user manual download, c253 user manual free, c253 user manual software.



What if an Administrator Password different from that is currently registered is mistakenly entered % If there is a mismatch between the currently registered Administrator Password and the Administra tor Password entered, a message appears that tells that there is a mismatch in the Administrator Passwords. It also enables the operation for set ting and changing the Encryption Key when the optional Security Kit SC503 is mounted. What happens if the HDD Lock Password entered does not meet the requirements of the Password Rules % If the HDD Lock Password entered does not comply with the Password Rules, a message appears that tells that the HDD Lock Password entered cannot be used. Enter the correct HDD Lock Pass word. Now, turn OFF and then turn ON the main power switch. Note NEVER forget t