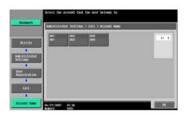

## C253 user manual

To ensure the best possible performance and effective use of the machine, read this manual thoroughly before using the security functions. The Administrator of the machine should keep this manual for ready reference. The Service Engineer should check the following items, then explain each checked item to the Administrator of the machine. To Service Engineer Make sure that each of these items is properly carried out by checking the box on the right of each item. The machine does not accept setting of an easily decipherable password. Roles and Requirements of the Administrator The Administrator should take full responsibility for controlling the machine, thereby ensuring that no improp er operations are performed. Is it possible to gain access to the Administrator Settings while a job is being executed % The machine does not accept access to the Administrator Settings while a job is being executed. Wait until the execution of the job is completed before attempting to access the Administrator Set tings again. What happens if a wrong Administrator Password is entered % If a wrong Administrator Password is entered, a message appears saying that there is a mismatch in the Administrator Passwords and entry of the Administrator Password will be prohibited for five sec. If the Administrator Password is forgotten, it must be set again by the Service Engineer. Contact your Service Representative. The machine then takes a count of the number of unsuccessful accesses to the Administrator Settings to prohibit the authentication operation. The External Server that can be used for authentication is Active Directory only. Operate the machine in Ac tive Directory. Make the necessary settings. If no operations are performed for a predetermined period of time during access to the Administrator Settings or user mode during setting of User Authentication