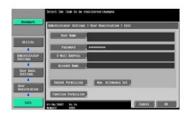

## C253 user manual

To ensure the best possible performance and effective use of the machine, read this manual thoroughly before using the security functions. The Administrator of the machine should keep this manual for ready reference. The Service Engineer should check the following items, then explain each checked item to the Administrator of the machine. To Service Engineer Make sure that each of these items is properly carried out by checking the box on the right of each item. The machine does not accept setting of an easily decipherable password. Roles and Requirements of the Administrator The Administrator should take full responsibility for controlling the machine, thereby ensuring that no improp er operations are performed. Is it possible to gain access to the Administrator Settings while a job is being executed % The machine does not accept access to the Administrator Settings while a job is being executed. Wait until the execution of the job is completed before attempting to access the Administrator Set tings again. What happens if a wrong Administrator Password is entered % If a wrong Administrator Password is entered, a message appears saying that there is a mismatch in the Administrator Passwords and entry of the Administrator Password will be prohibited for five sec. If the Administrator Password is forgotten, it must be set again by the Service Engineer. Contact your Service Representative. The machine then takes a count of the number of unsuccessful accesses to the Administrator Settings to prohibit the authentication operation. The External Server that can be used for authentication is Active Directory only. Operate the machine in Ac tive Directory. Make the necessary settings. If no operations are performed for a predetermined period of time during access to the Administrator Settings or user mode during setting of User Authentication