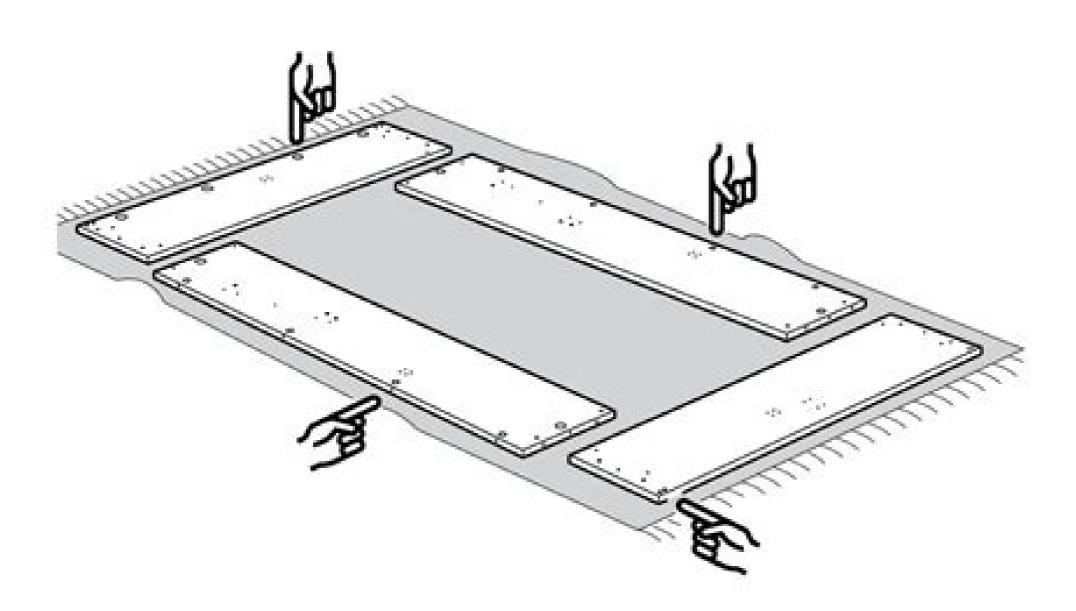

Ikea kura bunk bed assembly instructions. Ikea kura bunk bed instructions. Ikea kura bed instructions pdf. Ikea kura bed instructions video.

Verified Wooden bed frames are usually sturdier than metal bed frames. This was helpful (221) What is the minimum thickness of a mattress? This means you'll want to pay some extra attention to safety so your kids can use them comfortably. Verified To extende the lifespan of your loft bed and guarantee the safety of your child, it's a good to check all the bolts from time to time and tighten them if necessary. Want to share your experiences with this product or ask a question? This means that with a metal bed frame, the strength must be checked more often and the screws must be tightened more often. Made from sturdy solid wood, it's available in both cherry and espresso finishes that definitely add a more grown-up feel to the bedroom. Get the best of both worlds with the Convertible White Twin Binne Over Bunk Loft Bed from Harper & Bright Designs. Kids love the ability to sleep several children (or adults in some cases) comfortably in the same space. What is the best way to disassemble my IKEA product? The two single twin beds can stack on top of each other to create a traditional perpendicular bunk bed arrangement, but you can also separate them into a regular twin bed and a slightly lofted bed that can fit storage bins underneath. For example, the solid bases of some bottom bunks may feature dresser-style drawers, and other beds may incorporate stairs with a drawer in each step. Both options present great ways to free up extra space, especially in smaller bedrooms, but bunk beds are ideal if you have several children sharing a room or your child often has sleepover guests. And it's sized nicely for those grown-ups and for kids alike; both bunks are roomy enough for adults to sleep on, and the weight limit for the top portion is a generous 250 pounds. Yes No120 votes Our support team searches for useful product information and answers to frequently asked questions. Safety Features: Bunk beds are elevated and usually require kids to climb ladders to access the top bunk. Go to a Repair Café for free repair services. Photo Courtesy: Home Depot Each bunk is made from high-quality pine wood that boasts steel reinforcements for peace of mind and added durability. You'll also rest easier thanks to the included full-length quardrails that line the top bunk all the way around for added protection. Loft Beds: While bunk beds are essentially two beds stacked on top of one another or perpendicular to each other, loft beds feature just one bed that's built much higher than a normal bed. This was helpful (43) If so, a bunk bed is a great way to go. The idea of a loft bed is that you'll enjoy a great deal of room beneath it, which you can use for anything from storage to a play space for your kids. Verified Every IKEA has a section where you can take free screws, plugs and other fixings. There are also frequently asked questions, a product rating and feedback from users to enable you to optimally use your product. This sturdy, bright bed is a versatile choice that ultimately enables you to customize your kids' space and create extra room with some quick rearranging. Under \$800: Bunk Bed With Trundle BedIf you're looking for a bunk bed with all the bells and whistles, check out this Grey Twin-Over-Full Stairway Bunk Bed With Trundle. If you've never bought a bunk bed before, it's important to know a few things before you start shopping. If this is not the manual you want, please contact us. Is your product defective and the manual offers no solution? Storage Considerations: Bunk and loft beds both free up space due to their compact, stacked designs, but some offer extra storage space as well. This was helpful (104) What is the difference between a wooden and a metal bed frame? Best of all, this design boasts under-bed storage drawers that are great for stashing toys, clothes and extra blankets and keeping them accessible to the person on the bottom bed. Under \$600: Floor Loft Bed With Storage StairsIf you're looking to create a little more space in your child's room, a loft bed is a great way to do it. Finding a bed that offers added shelving or drawers can be a great way to supplement the storage in the room. Under \$250: Twin Bunk Bed With LadderIf you're looking for a sleek, simple bunk bed before investing in a model for long-term use — the DHP Twin-Over-Twin Bunk Bed With Metal Frame and Ladder may be the best bed for your needs. If you find an inaccuracy in our frequently asked questions, please let us know by using our contact form. This was helpful (14356) There is a screw/plug/nail missing from my IKEA product. Photo Courtesy: Amazon Despite its sleek design, it's built to last for years, holding a maximum weight of 200 pounds on the top bunk and 225 pounds on the bottom. Made from sturdy pine with a rustic mocha walnut finish, this handsome bunk bed design presents a classy way to add some style to a room as you also add more functionality. Verified IKEA states that the best way to disassemble their products is to follow the instructions backwards. This was helpful (164) What maintenance does my loft bed need? Kids under age 6 should never sleep in the top bunk. You'll also love that it comes complete with slats and a guardrail. Weight Limits: While bunk beds and loft beds alike are popular choices for kids, they can be great for saving space in combination guest rooms/offices and varied-use basements. With an upper bed, lower bed and a pull-out trundle bed beneath the bottom mattress, you can easily sleep three or four people in the same space — and then slide the trundle back for easy neatening in one swift motion. The Harper & Bright Designs White Twin Size Floor Loft Bed With Storage Stairs raises your child's mattress to a height of over 46 inches, creating extra play space or storage room underneath. Any bed you buy should be made from a sturdy, solid material. It features a set of actual stairs to the top bunk, so there's no navigating tricky ladders in the middle of the night. It comes complete with top bunk guardrails and a matching wooden ladder again, it's a slanted design that's easier to climb and more stable for kids. Photo Courtesy: Dana Neibert/The Image Bank/Getty Images Bunk Beds vs. Verified It is recommended for all types of mattresses to be at least 16cm thick to provide enough comfort. Photo Courtesy: Amazon Want to be able to sleep multiple kids in the same room without sacrificing space — or while actually creating more open space? To get started, check out our top picks for bunk beds and loft beds that can instantly transform the look and feel of any children's room. How to Select the Perfect Bunk BedNew to the wonderful world of space-sparing bunk beds? Where can I get a replacement? You can always add a second twin mattress beneath if your child wants one for sleepovers, but the open space really does make for a great fort or reading nook, too. Under \$700: Convertible Bunk Loft BedNot sure whether to go with a bunk bed or single twin beds for your kids? This is convenient, of course, but when it comes to standout features this bed also shines. Photo Courtesy: Houzz Once assembled, the frame can hold two twin mattresses and sleepers who weight up to 150 pounds each. Photo Courtesy: Home Depot Made from a sturdy pine frame, the bed holds a twin mattress — no box springs necessary here — and can support a total weight of 150 pounds. The stairway is open on the sides, too, to display exposed shelving for super-practical storage. Below you can view and download the PDF manual for free. You'll also need to purchase mattresses separately for use with these bunk beds, but this gives you the freedom to select options with different firmness levels that can transition to other bed frames if your children outgrow this design. Under \$500: Twin-Over-Full Bunk Bed With Storage, then the Hillsdale Furniture Rockdale Espresso Twin Over Full Bunk Bed is a great solution. This was helpful (7162) I want to remove a wooden dowel from my IKEA product, but I can't get it out. Let us know what you think about the IKEA KURA Loft Bed by leaving a product rating. Photo Courtesy: Home Depot Complete with sturdy slats, each bed holds a twin-sized mattress with no need for box springs. Each frame is also made of solid pine and can hold up to 250 pounds, making this setup a definite contender for a guest room that's suitable for adults. Whether you're looking for a light, sleek design or a solid bunk bed that comes complete with built-in storage space, there are plenty of excellent options available. As you're looking into different bunk beds, always make sure to keep safety features in the forefront of your mind. This was helpful (1013) How much space should there be between the top of the mattress in my loft bed and the ceiling? Complete with a built-in slanted ladders, which provides safer access to the top bunk than vertical ladders, which provides safer access to the top bunk than vertical ladders, it's a great choice for sleepovers, siblings and overnight quests alike. Under \$300: Modern Wooden Bunk Bed With Ladderlf you prefer the look of wooden furniture or want something that'll feel a bit more mature as your kids age, then this Modern Bunk Bed from Custom Kids Furniture is an ideal choice for you. Just make sure that you check the weight without compromising the bed's structural integrity or breaking the ladder. Consider the following features and factors as you evaluate different models and designs. With this in mind, you might choose to provide these types of bed as sleeping options for adult guests. Please leave a comment at the bottom of the page. Are you satisfied with this in mind, you might choose to provide these types of bed as sleeping options for adult guests. top bunk should incorporate a guardrail to keep kids from accidentally rolling off, and this should be at least 5 inches tall. Verified It's best to use a pair of pliers and use light pressure to remove the dowel. Best of all, your child will be able to access their bed via a set of cool stairs that also double as added storage space with open shelving on the sides. Don't squeeze too hard, or else the dowel will lose its grip. Verified To ensure optimal freedom of movement it is best to leave at least 75 centimeter between the top of the mattress and the ceiling. The top bunk can hold up to 175 pounds. MORE FROM CONSUMERSEARCH.COM Need a manual for your IKEA KURA Loft Bed? The light metal frame weighs in at just 74 pounds without mattresses — you'll need to buy those separately — making it easy and convenient to maneuver the setup into different positions or other areas of your home. Photo Courtesy: Home Depot The top bunk is designed to hold a twin-sized mattress and comes with a guardrail and slanted ladder, while the bottom bunk can hold a full-size mattress for some extra spaciousness. If you're looking for even more versatility, you can also separate this design into one twin bed, one full-size bed and a trundle bed that stores under the full mattress.