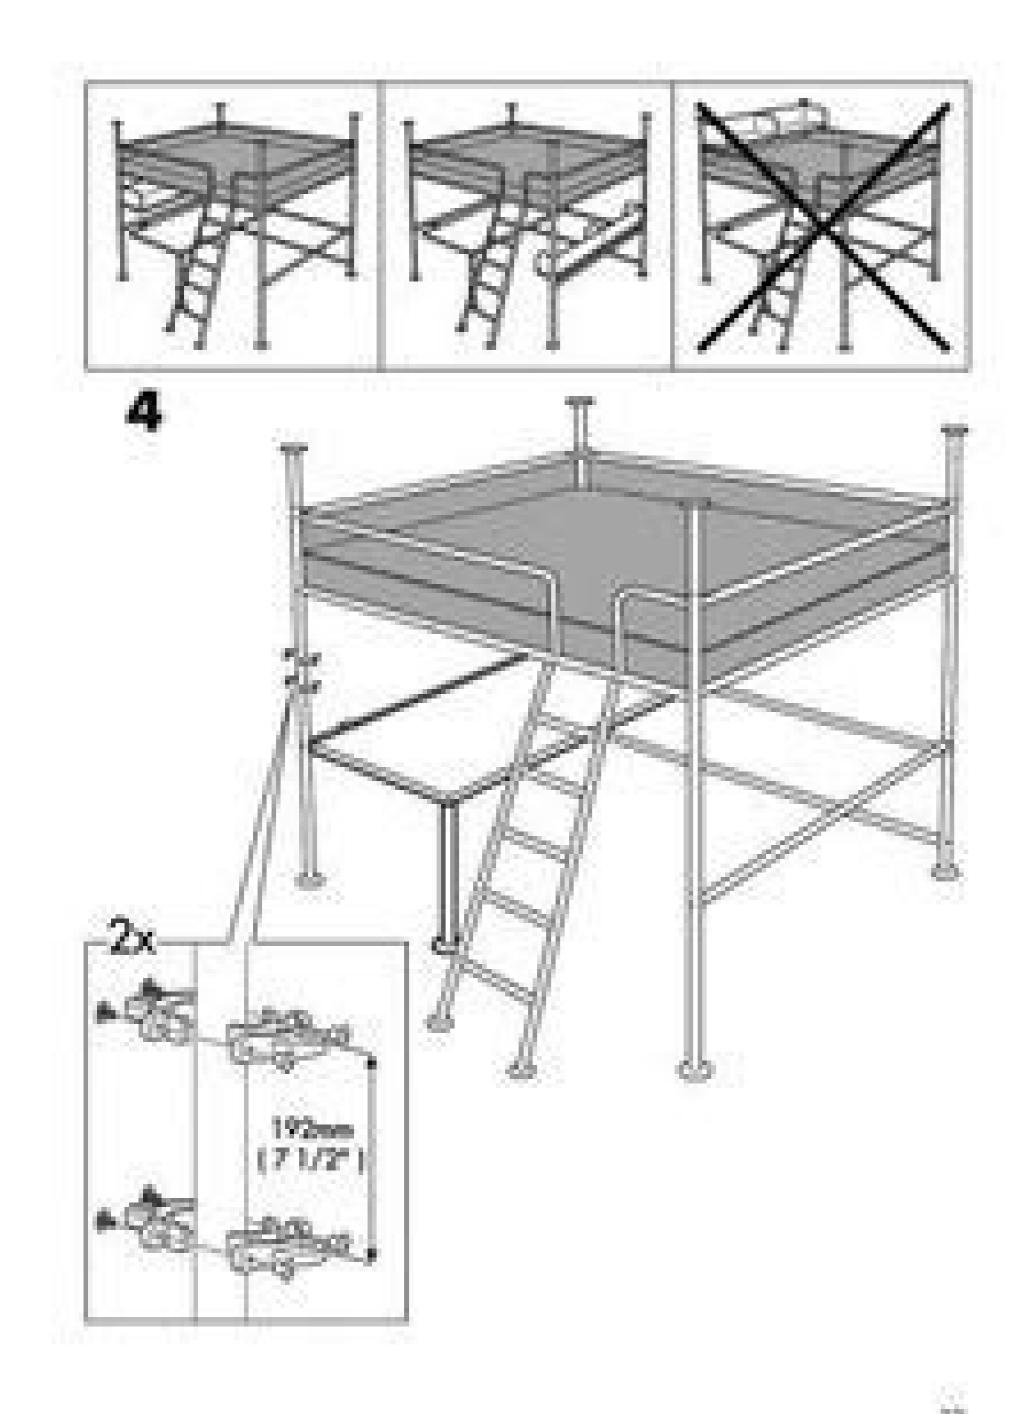

Ikea kura bunk bed assembly instructions. Ikea kura bunk bed instructions. Ikea kura bed instructions pdf. Ikea kura bed instructions video.

Verified Wooden bed frames are usually sturdier than metal bed frames. This was helpful (221) What is the minimum thickness of a mattress? This means you'll want to pay some extra attention to safety so your kids can use them comfortably. Verified To extende the lifespan of your loft bed and guarantee the safety of your child, it's a good to check all the bolts from time to time and tighten them if necessary. Want to share your experiences with this product or ask a question? This means that with a metal bed frame, the strength must be checked more often and the screws must be tightened more often. Made from sturdy solid wood, it's available in both cherry and espresso finishes that definitely add a more grown-up feel to the bedroom. Get the best of both worlds with the Convertible White Twin Binne Over Bunk Loft Bed from Harper & Bright Designs. Kids love the ability to sleep several children (or adults in some cases) comfortably in the same space. What is the best way to disassemble my IKEA product? The two single twin beds can stack on top of each other to create a traditional perpendicular bunk bed arrangement, but you can also separate them into a regular twin bed and a slightly lofted bed that can fit storage bins underneath. For example, the solid bases of some bottom bunks may feature dresser-style drawers, and other beds may incorporate stairs with a drawer in each step. Both options present great ways to free up extra space, especially in smaller bedrooms, but bunk beds are ideal if you have several children sharing a room or your child often has sleepover guests. And it's sized nicely for those grown-ups and for kids alike; both bunks are roomy enough for adults to sleep on, and the weight limit for the top portion is a generous 250 pounds. Yes No120 votes Our support team searches for useful product information and answers to frequently asked questions. Safety Features: Bunk beds are elevated and usually require kids to climb ladders to access the top bunk. Go to a Repair Café for free repair services. Photo Courtesy: Home Depot Each bunk is made from high-quality pine wood that boasts steel reinforcements for peace of mind and added durability. You'll also rest easier thanks to the included full-length quardrails that line the top bunk all the way around for added protection. Loft Beds: While bunk beds are essentially two beds stacked on top of one another or perpendicular to each other, loft beds feature just one bed that's built much higher than a normal bed. This was helpful (43) If so, a bunk bed is a great way to go. The idea of a loft bed is that you'll enjoy a great deal of room beneath it, which you can use for anything from storage to a play space for your kids. Verified Every IKEA has a section where you can take free screws, plugs and other fixings. There are also frequently asked questions, a product rating and feedback from users to enable you to optimally use your product. This sturdy, bright bed is a versatile choice that ultimately enables you to customize your kids' space and create extra room with some quick rearranging. Under \$800: Bunk Bed With Trundle BedIf you're looking for a bunk bed with all the bells and whistles, check out this Grey Twin-Over-Full Stairway Bunk Bed With Trundle. If you've never bought a bunk bed before, it's important to know a few things before you start shopping. If this is not the manual you want, please contact us. Is your product defective and the manual offers no solution? Storage Considerations: Bunk and loft beds both free up space due to their compact, stacked designs, but some offer extra storage space as well. This was helpful (104) What is the difference between a wooden and a metal bed frame? Best of all, this design boasts under-bed storage drawers that are great for stashing toys, clothes and extra blankets and keeping them accessible to the person on the bottom bed. Under \$600: Floor Loft Bed With Storage StairsIf you're looking to create a little more space in your child's room, a loft bed is a great way to do it. Finding a bed that offers added shelving or drawers can be a great way to supplement the storage in the room. Under \$250: Twin Bunk Bed With LadderIf you're looking for a sleek, simple bunk bed before investing in a model for long-term use — the DHP Twin-Over-Twin Bunk Bed With Metal Frame and Ladder may be the best bed for your needs. If you find an inaccuracy in our frequently asked questions, please let us know by using our contact form. This was helpful (14356) There is a screw/plug/nail missing from my IKEA product. Photo Courtesy: Amazon Despite its sleek design, it's built to last for years, holding a maximum weight of 200 pounds on the top bunk and 225 pounds on the bottom. Made from sturdy pine with a rustic mocha walnut finish, this handsome bunk bed design presents a classy way to add some style to a room as you also add more functionality. Verified IKEA states that the best way to disassemble their products is to follow the instructions backwards. This was helpful (164) What maintenance does my loft bed need? Kids under age 6 should never sleep in the top bunk. You'll also love that it comes complete with slats and a guardrail. Weight Limits: While bunk beds and loft beds alike are popular choices for kids, they can be great for saving space in combination guest rooms/offices and varied-use basements. With an upper bed, lower bed and a pull-out trundle bed beneath the bottom mattress, you can easily sleep three or four people in the same space — and then slide the trundle back for easy neatening in one swift motion. The Harper & Bright Designs White Twin Size Floor Loft Bed With Storage Stairs raises your child's mattress to a height of over 46 inches, creating extra play space or storage room underneath. Any bed you buy should be made from a sturdy, solid material. It features a set of actual stairs to the top bunk, so there's no navigating tricky ladders in the middle of the night. It comes complete with top bunk guardrails and a matching wooden ladder again, it's a slanted design that's easier to climb and more stable for kids. Photo Courtesy: Dana Neibert/The Image Bank/Getty Images Bunk Beds vs. Verified It is recommended for all types of mattresses to be at least 16cm thick to provide enough comfort. Photo Courtesy: Amazon Want to be able to sleep multiple kids in the same room without sacrificing space — or while actually creating more open space? To get started, check out our top picks for bunk beds and loft beds that can instantly transform the look and feel of any children's room. How to Select the Perfect Bunk BedNew to the wonderful world of space-sparing bunk beds? Where can I get a replacement? You can always add a second twin mattress beneath if your child wants one for sleepovers, but the open space really does make for a great fort or reading nook, too. Under \$700: Convertible Bunk Loft BedNot sure whether to go with a bunk bed or single twin beds for your kids? This is convenient, of course, but when it comes to standout features this bed also shines. Photo Courtesy: Houzz Once assembled, the frame can hold two twin mattresses and sleepers who weight up to 150 pounds each. Photo Courtesy: Home Depot Made from a sturdy pine frame, the bed holds a twin mattress — no box springs necessary here — and can support a total weight of 150 pounds. The stairway is open on the sides, too, to display exposed shelving for super-practical storage. Below you can view and download the PDF manual for free. You'll also need to purchase mattresses separately for use with these bunk beds, but this gives you the freedom to select options with different firmness levels that can transition to other bed frames if your children outgrow this design. Under \$500: Twin-Over-Full Bunk Bed With Storage, then the Hillsdale Furniture Rockdale Espresso Twin Over Full Bunk Bed is a great solution. This was helpful (7162) I want to remove a wooden dowel from my IKEA product, but I can't get it out. Let us know what you think about the IKEA KURA Loft Bed by leaving a product rating. Photo Courtesy: Home Depot Complete with sturdy slats, each bed holds a twin-sized mattress with no need for box springs. Each frame is also made of solid pine and can hold up to 250 pounds, making this setup a definite contender for a guest room that's suitable for adults. Whether you're looking for a light, sleek design or a solid bunk bed that comes complete with built-in storage space, there are plenty of excellent options available. As you're looking into different bunk beds, always make sure to keep safety features in the forefront of your mind. This was helpful (1013) How much space should there be between the top of the mattress in my loft bed and the ceiling? Complete with a built-in slanted ladders, which provides safer access to the top bunk than vertical ladders, which provides safer access to the top bunk than vertical ladders, it's a great choice for sleepovers, siblings and overnight quests alike. Under \$300: Modern Wooden Bunk Bed With Ladderlf you prefer the look of wooden furniture or want something that'll feel a bit more mature as your kids age, then this Modern Bunk Bed from Custom Kids Furniture is an ideal choice for you. Just make sure that you check the weight without compromising the bed's structural integrity or breaking the ladder. Consider the following features and factors as you evaluate different models and designs. With this in mind, you might choose to provide these types of bed as sleeping options for adult guests. Please leave a comment at the bottom of the page. Are you satisfied with this in mind, you might choose to provide these types of bed as sleeping options for adult guests. top bunk should incorporate a guardrail to keep kids from accidentally rolling off, and this should be at least 5 inches tall. Verified It's best to use a pair of pliers and use light pressure to remove the dowel. Best of all, your child will be able to access their bed via a set of cool stairs that also double as added storage space with open shelving on the sides. Don't squeeze too hard, or else the dowel will lose its grip. Verified To ensure optimal freedom of movement it is best to leave at least 75 centimeter between the top of the mattress and the ceiling. The top bunk can hold up to 175 pounds. MORE FROM CONSUMERSEARCH.COM Need a manual for your IKEA KURA Loft Bed? The light metal frame weighs in at just 74 pounds without mattresses — you'll need to buy those separately — making it easy and convenient to maneuver the setup into different positions or other areas of your home. Photo Courtesy: Home Depot The top bunk is designed to hold a twin-sized mattress and comes with a guardrail and slanted ladder, while the bottom bunk can hold a full-size mattress for some extra spaciousness. If you're looking for even more versatility, you can also separate this design into one twin bed, one full-size bed and a trundle bed that stores under the full mattress.