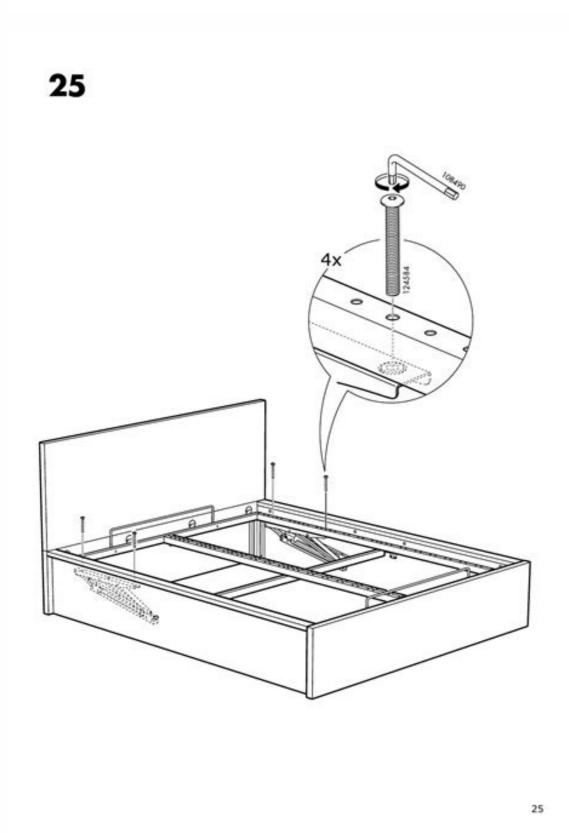

Ikea kura bunk bed assembly instructions. Ikea kura bunk bed instructions. Ikea kura bed instructions pdf. Ikea kura bed instructions video.

Verified Wooden bed frames are usually sturdier than metal bed frames. This was helpful (221) What is the minimum thickness of a mattress? This means you'll want to pay some extra attention to safety so your kids can use them comfortably. Verified To extende the lifespan of your loft bed and guarantee the safety of your child, it's a good to check all the bolts from time to time and tighten them if necessary. Want to share your experiences with this product or ask a question? This means that with a metal bed frame, the strength must be checked more often and the screws must be tightened more often. Made from sturdy solid wood, it's available in both cherry and espresso finishes that definitely add a more grown-up feel to the bedroom. Get the best of both worlds with the Convertible White Twin Binne Over Bunk Loft Bed from Harper & Bright Designs. Kids love the ability to sleep several children (or adults in some cases) comfortably in the same space. What is the best way to disassemble my IKEA product? The two single twin beds can stack on top of each other to create a traditional perpendicular bunk bed arrangement, but you can also separate them into a regular twin bed and a slightly lofted bed that can fit storage bins underneath. For example, the solid bases of some bottom bunks may feature dresser-style drawers, and other beds may incorporate stairs with a drawer in each step. Both options present great ways to free up extra space, especially in smaller bedrooms, but bunk beds are ideal if you have several children sharing a room or your child often has sleepover guests. And it's sized nicely for those grown-ups and for kids alike; both bunks are roomy enough for adults to sleep on, and the weight limit for the top portion is a generous 250 pounds. Yes No120 votes Our support team searches for useful product information and answers to frequently asked questions. Safety Features: Bunk beds are elevated and usually require kids to climb ladders to access the top bunk. Go to a Repair Café for free repair services. Photo Courtesy: Home Depot Each bunk is made from high-quality pine wood that boasts steel reinforcements for peace of mind and added durability. You'll also rest easier thanks to the included full-length quardrails that line the top bunk all the way around for added protection. Loft Beds: While bunk beds are essentially two beds stacked on top of one another or perpendicular to each other, loft beds feature just one bed that's built much higher than a normal bed. This was helpful (43) If so, a bunk bed is a great way to go. The idea of a loft bed is that you'll enjoy a great deal of room beneath it, which you can use for anything from storage to a play space for your kids. Verified Every IKEA has a section where you can take free screws, plugs and other fixings. There are also frequently asked questions, a product rating and feedback from users to enable you to optimally use your product. This sturdy, bright bed is a versatile choice that ultimately enables you to customize your kids' space and create extra room with some quick rearranging. Under \$800: Bunk Bed With Trundle BedIf you're looking for a bunk bed with all the bells and whistles, check out this Grey Twin-Over-Full Stairway Bunk Bed With Trundle. If you've never bought a bunk bed before, it's important to know a few things before you start shopping. If this is not the manual you want, please contact us. Is your product defective and the manual offers no solution? Storage Considerations: Bunk and loft beds both free up space due to their compact, stacked designs, but some offer extra storage space as well. This was helpful (104) What is the difference between a wooden and a metal bed frame? Best of all, this design boasts under-bed storage drawers that are great for stashing toys, clothes and extra blankets and keeping them accessible to the person on the bottom bed. Under \$600: Floor Loft Bed With Storage StairsIf you're looking to create a little more space in your child's room, a loft bed is a great way to do it. Finding a bed that offers added shelving or drawers can be a great way to supplement the storage in the room. Under \$250: Twin Bunk Bed With LadderIf you're looking for a sleek, simple bunk bed before investing in a model for long-term use — the DHP Twin-Over-Twin Bunk Bed With Metal Frame and Ladder may be the best bed for your needs. If you find an inaccuracy in our frequently asked questions, please let us know by using our contact form. This was helpful (14356) There is a screw/plug/nail missing from my IKEA product. Photo Courtesy: Amazon Despite its sleek design, it's built to last for years, holding a maximum weight of 200 pounds on the top bunk and 225 pounds on the bottom. Made from sturdy pine with a rustic mocha walnut finish, this handsome bunk bed design presents a classy way to add some style to a room as you also add more functionality. Verified IKEA states that the best way to disassemble their products is to follow the instructions backwards. This was helpful (164) What maintenance does my loft bed need? Kids under age 6 should never sleep in the top bunk. You'll also love that it comes complete with slats and a guardrail. Weight Limits: While bunk beds and loft beds alike are popular choices for kids, they can be great for saving space in combination guest rooms/offices and varied-use basements. With an upper bed, lower bed and a pull-out trundle bed beneath the bottom mattress, you can easily sleep three or four people in the same space — and then slide the trundle back for easy neatening in one swift motion. The Harper & Bright Designs White Twin Size Floor Loft Bed With Storage Stairs raises your child's mattress to a height of over 46 inches, creating extra play space or storage room underneath. Any bed you buy should be made from a sturdy, solid material. It features a set of actual stairs to the top bunk, so there's no navigating tricky ladders in the middle of the night. It comes complete with top bunk guardrails and a matching wooden ladder again, it's a slanted design that's easier to climb and more stable for kids. Photo Courtesy: Dana Neibert/The Image Bank/Getty Images Bunk Beds vs. Verified It is recommended for all types of mattresses to be at least 16cm thick to provide enough comfort. Photo Courtesy: Amazon Want to be able to sleep multiple kids in the same room without sacrificing space — or while actually creating more open space? To get started, check out our top picks for bunk beds and loft beds that can instantly transform the look and feel of any children's room. How to Select the Perfect Bunk BedNew to the wonderful world of space-sparing bunk beds? Where can I get a replacement? You can always add a second twin mattress beneath if your child wants one for sleepovers, but the open space really does make for a great fort or reading nook, too. Under \$700: Convertible Bunk Loft BedNot sure whether to go with a bunk bed or single twin beds for your kids? This is convenient, of course, but when it comes to standout features this bed also shines. Photo Courtesy: Houzz Once assembled, the frame can hold two twin mattresses and sleepers who weight up to 150 pounds each. Photo Courtesy: Home Depot Made from a sturdy pine frame, the bed holds a twin mattress — no box springs necessary here — and can support a total weight of 150 pounds. The stairway is open on the sides, too, to display exposed shelving for super-practical storage. Below you can view and download the PDF manual for free. You'll also need to purchase mattresses separately for use with these bunk beds, but this gives you the freedom to select options with different firmness levels that can transition to other bed frames if your children outgrow this design. Under \$500: Twin-Over-Full Bunk Bed With Storage, then the Hillsdale Furniture Rockdale Espresso Twin Over Full Bunk Bed is a great solution. This was helpful (7162) I want to remove a wooden dowel from my IKEA product, but I can't get it out. Let us know what you think about the IKEA KURA Loft Bed by leaving a product rating. Photo Courtesy: Home Depot Complete with sturdy slats, each bed holds a twin-sized mattress with no need for box springs. Each frame is also made of solid pine and can hold up to 250 pounds, making this setup a definite contender for a guest room that's suitable for adults. Whether you're looking for a light, sleek design or a solid bunk bed that comes complete with built-in storage space, there are plenty of excellent options available. As you're looking into different bunk beds, always make sure to keep safety features in the forefront of your mind. This was helpful (1013) How much space should there be between the top of the mattress in my loft bed and the ceiling? Complete with a built-in slanted ladders, which provides safer access to the top bunk than vertical ladders, which provides safer access to the top bunk than vertical ladders, it's a great choice for sleepovers, siblings and overnight quests alike. Under \$300: Modern Wooden Bunk Bed With Ladderlf you prefer the look of wooden furniture or want something that'll feel a bit more mature as your kids age, then this Modern Bunk Bed from Custom Kids Furniture is an ideal choice for you. Just make sure that you check the weight without compromising the bed's structural integrity or breaking the ladder. Consider the following features and factors as you evaluate different models and designs. With this in mind, you might choose to provide these types of bed as sleeping options for adult guests. Please leave a comment at the bottom of the page. Are you satisfied with this in mind, you might choose to provide these types of bed as sleeping options for adult guests. top bunk should incorporate a guardrail to keep kids from accidentally rolling off, and this should be at least 5 inches tall. Verified It's best to use a pair of pliers and use light pressure to remove the dowel. Best of all, your child will be able to access their bed via a set of cool stairs that also double as added storage space with open shelving on the sides. Don't squeeze too hard, or else the dowel will lose its grip. Verified To ensure optimal freedom of movement it is best to leave at least 75 centimeter between the top of the mattress and the ceiling. The top bunk can hold up to 175 pounds. MORE FROM CONSUMERSEARCH.COM Need a manual for your IKEA KURA Loft Bed? The light metal frame weighs in at just 74 pounds without mattresses — you'll need to buy those separately — making it easy and convenient to maneuver the setup into different positions or other areas of your home. Photo Courtesy: Home Depot The top bunk is designed to hold a twin-sized mattress and comes with a guardrail and slanted ladder, while the bottom bunk can hold a full-size mattress for some extra spaciousness. If you're looking for even more versatility, you can also separate this design into one twin bed, one full-size bed and a trundle bed that stores under the full mattress.